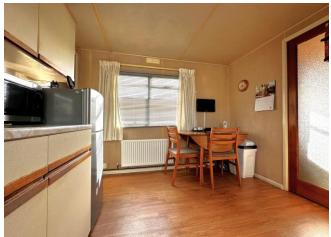

A spacious kitchen offers fitted cream wall and floor units with a marble effect worktop, vinyl flooring, a free standing electric oven and hob, extractor fan and a stainless steel sink. There is space and plumbing for a washing machine and space for an upright fridge freezer. a window to the rear lets in plenty of light. The dining area has space for a table and chairs. There is a radiator and a window to the front.