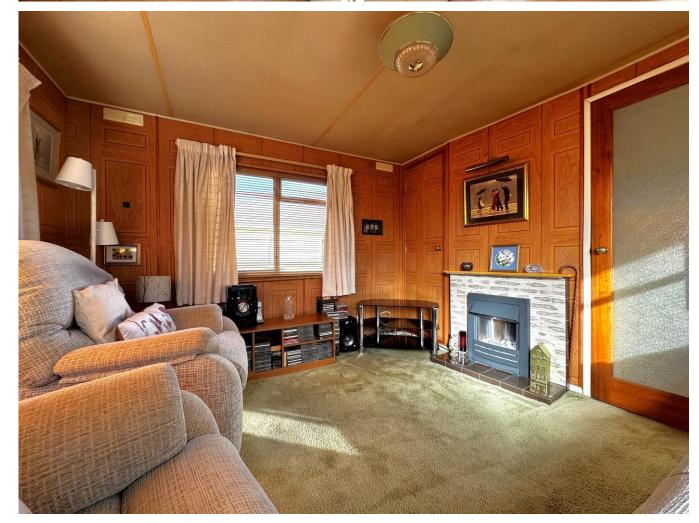

## Accommodation:

Four steps lead up to the uPVC front door which opens into the hallway.

The hallway has doors to the airing cupboard, the wet room, the two bedrooms and the kitchen diner.

The lounge is a good size and also has an external uPVC door. It has carpeted flooring and three windows giving you all the natural light you need. The walls have a wood panelling effect and a feature fireplace with an electric fire enhancing the look. There is also a radiator for the colder months. The gas combination boiler is located inside a cupboard in the lounge and this has been serviced in November 2023.