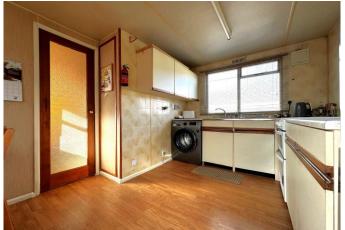

A spacious kitchen offers fitted cream wall and floor units with a marble effect worktop, vinyl flooring, a free standing electric oven and hob, extractor fan and a stainless steel sink. There is space and plumbing for a washing machine and space for an upright fridge freezer. a window to the rear lets in plenty of light. The dining area has space for a table and chairs. There is a radiator and a window to the front.