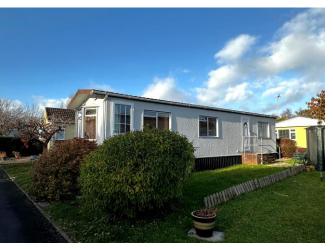

Outside:

The front of the property has an area of lawn with some established bushes, a small patio and two sets of steps to the two entrance doors.

The rear garden also has a nice area of lawn, a paved pathway, an outside water tap, and a small metal shed. This also has some established plants and bushes.