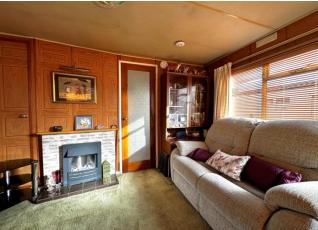

## Accommodation:

Four steps lead up to the uPVC front door which opens into the hallway.

The hallway has doors to the airing cupboard, the wet room, the two bedrooms and the kitchen diner.

The lounge is a good size and also has an external uPVC door. It has carpeted flooring and three windows giving you all the natural light you need. The walls have a wood panelling effect and a feature fireplace with an electric fire enhancing the look. There is also a radiator for the colder months. The gas combination boiler is located inside a cupboard in the lounge and this has been serviced in November 2023.