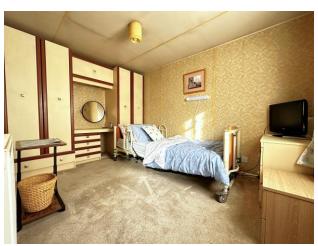

A useful airing cupboard has a small radiator at the bottom and offers a place to store your linens.

Bedroom one is a carpeted double with built in bedroom furniture, a radiator and a window to the front.