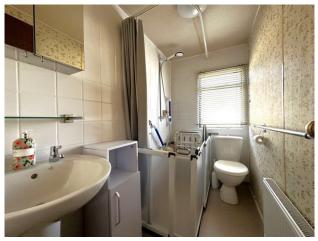

Bedroom two is a single bedroom with a built in wardrobe. It is carpeted and has a radiator and a window overlooking the rear.

The wet room was installed by the current owner and comprises; walk in shower with an electric shower, shower seat, shower curtain and low level screen, a low level W.C, a pedestal hand basin, a mirror bathroom cabinet and an obscure window.