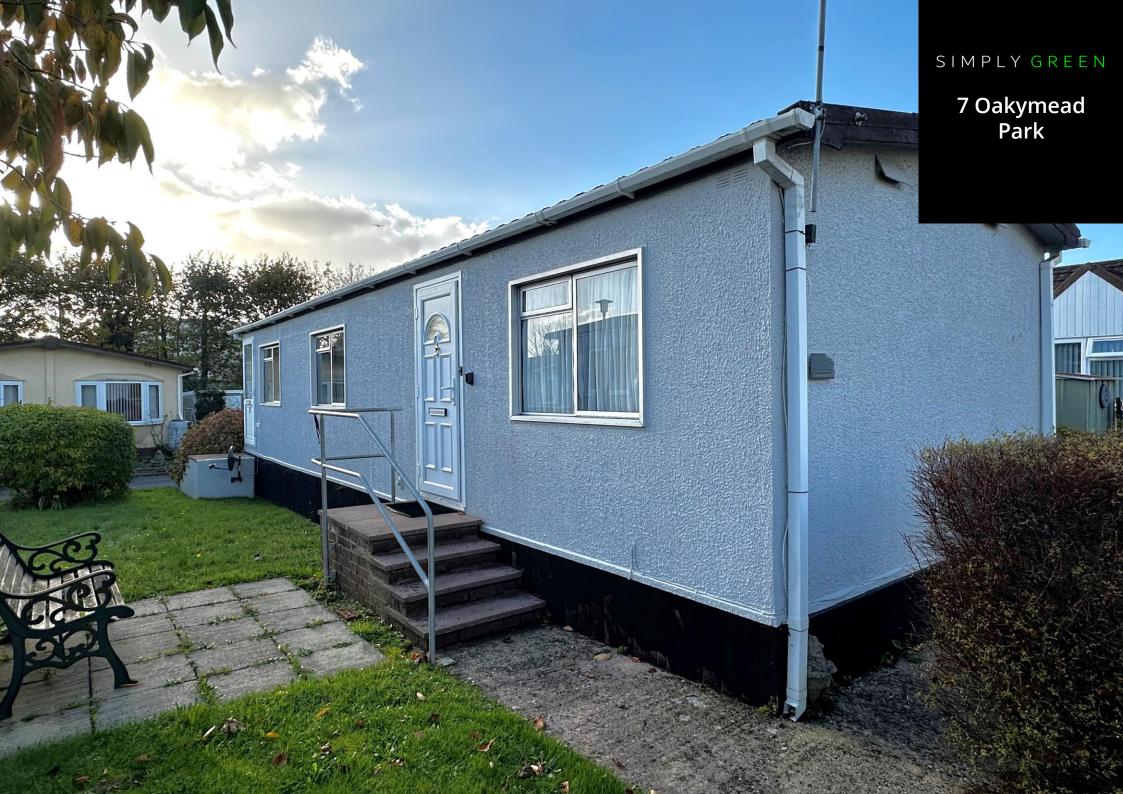

Detached Park Home
Lounge
Kitchen Diner
Wet Room
Two Bedrooms
Airing Cupboard
Gas Central Heating
Gardens
Parking for 1 vehicle
Freehold/Council Tax A

A delightful two bedroom park home located in the sought after location of Oakymead in Kingsteignton.

## Accommodation:

Four steps lead up to the uPVC front door which opens into the hallway.

The hallway has doors to the airing cupboard, the wet room, the two bedrooms and the kitchen diner.

The lounge is a good size and also has an external uPVC door. It has carpeted flooring and three windows giving you all the natural light you need. The walls have a wood panelling effect and a feature fireplace with an electric fire enhancing the look. There is also a radiator for the colder months. The gas combination boiler is located inside a cupboard in the lounge and this has been serviced in November 2023.

Outside:

The front of the property has an area of lawn with some established bushes, a small patio and two sets of steps to the two entrance doors.

The rear garden also has a nice area of lawn, a paved pathway, an outside water tap, and a small metal shed. This also has some established plants and bushes.