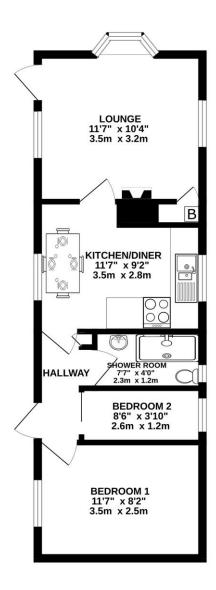

## Accommodation:

Four steps lead up to the uPVC front door which opens into the hallway.

The hallway has doors to the airing cupboard, the wet room, the two bedrooms and the kitchen diner.

The lounge is a good size and also has an external uPVC door. It has carpeted flooring and three windows giving you all the natural light you need. The walls have a wood panelling effect and a feature fireplace with an electric fire enhancing the look. There is also a radiator for the colder months. The gas combination boiler is located inside a cupboard in the lounge and this has been serviced in November 2023.

A spacious kitchen offers fitted cream wall and floor units with a marble effect worktop, vinyl flooring, a free standing electric oven and hob, extractor fan and a stainless steel sink. There is space and plumbing for a washing machine and space for an upright fridge freezer. a window to the rear lets in plenty of light. The dining area has space for a table and chairs. There is a radiator and a window to the front.

A useful airing cupboard has a small radiator at the bottom and offers a place to store your linens.

Bedroom one is a carpeted double with built in bedroom furniture, a radiator and a window to the front.

Bedroom two is a single bedroom with a built in wardrobe. It is carpeted and has a radiator and a window overlooking the rear.

The wet room was installed by the current owner and comprises; walk in shower with an electric shower, shower seat, shower curtain and low level screen, a low level W.C, a pedestal hand basin, a mirror bathroom cabinet and an obscure window.

## TOTAL FLOOR AREA: 412 sq.ft. (38.3 sq.m.) approx.

White every attempt has been made to the secondary of the Booplan containing in researchments of Soor, which is a secondary of the Booplan containing in researchments of Soor, which is a secondary of the Booplan containing the secondary of the Soor of So